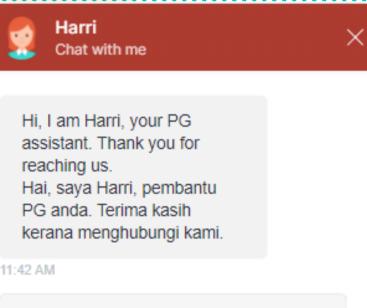

# HARRI CHAT BOX

- The Chat Box on Public Gold website provides some answers to **frequently asked questions (FAQ)**.
- You just have to select any relevant topic you want to ask and click on the question. Next, either you will get the answer directly there or you will be asked to "Create Ticket" or "WhatsApp Us"

#### **Harri Chat Box**

Visit the Public Gold website (<u>https://www.publicgold.com.my</u>) and look for this red button on the right side of the website.

Desktop display

Click on the red button.

- Kemudian pilih dan tekan salah satu topik yang berkaitan dengan permasalahan anda.
- Jika permasalahan anda tidak selesai atau tiada di dalam senarai, anda ada pilihan sama ada untuk "Create Ticket" dengan menggunakan servis *Helpdesk* atau boleh terus "WhatsApp Us".