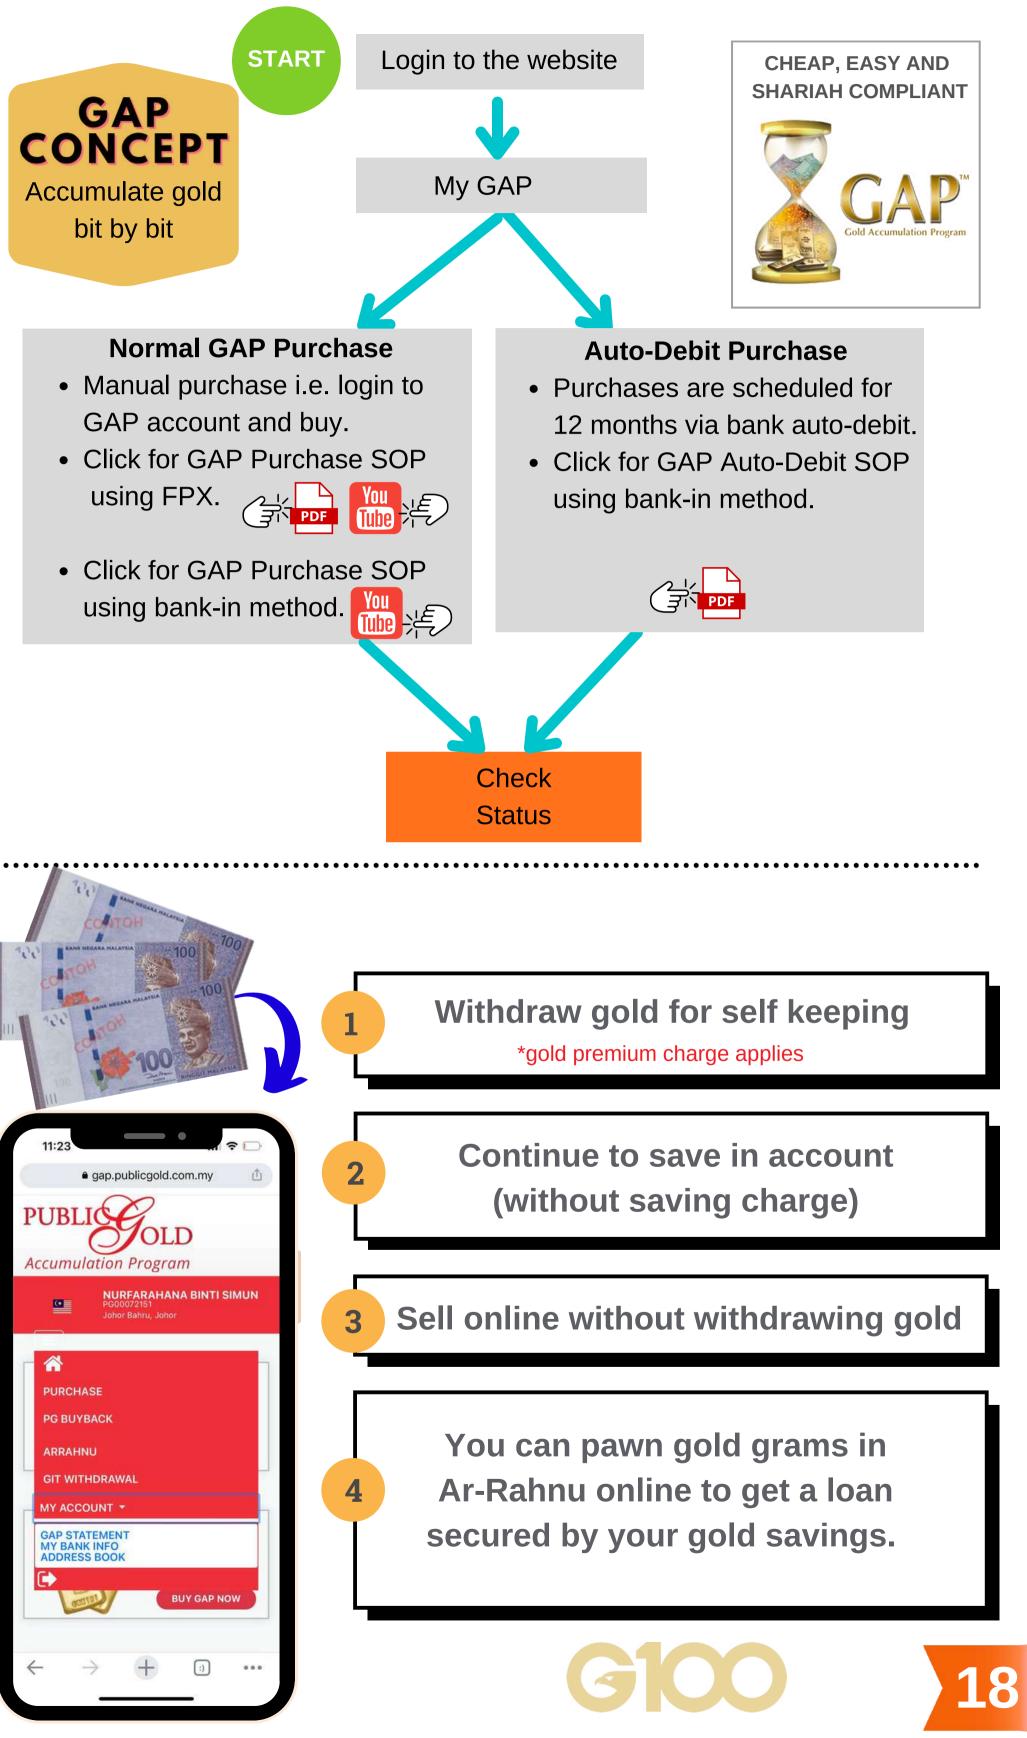

# GOLD ACCUMULATION PROGRAM (GAP)

 $\bullet \bullet \bullet$  $\bullet \bullet \bullet \bullet \bullet \bullet \bullet \bullet$ 

# GOLD/SILVER ACCUMULATION PROGRAM (GSAP) PURCHASE PROCESS

Gold/silver that is kept in GSAP can be resell to Public Gold online through the Public Gold website.

| PUBLIC<br>Accumulation                  | OLD<br>n Program                                                   |
|-----------------------------------------|--------------------------------------------------------------------|
|                                         | NUR FATIN AWANIS BINTI MOHD ZIN<br>PG00190477<br>Alor Setar, Kedah |
| â                                       |                                                                    |
| BUY                                     |                                                                    |
| SELL                                    |                                                                    |
| AR-RAHNU<br>WITHDRAWAL                  | _                                                                  |
|                                         | -                                                                  |
| HISTORY<br>MY BANK INFO<br>ADDRESS BOOK |                                                                    |
| autor                                   | BUY GAP NOW                                                        |
|                                         |                                                                    |

- You could resell gold and silver to Public Gold directly from a GSAP account without physically withdrawing the gold and silver.
- Just click on the "PG Buyback" button to sell gold/silver from a GSAP account.
- The amount of gold/silver that has been sold will be deducted from the total amount of gold/silver available in your GSAP account.
- Payment will be made into the bank account you have specified in your

account profile within 2 - 3 working days.

 Please ensure you have updated your personal information and banking information before making any gold resale arrangements to expedite your gold resale process (refer to page 3 for information on how to update).

# **AR-RAHNU ONLINE GAP**

Click on the icon for SOP Arrahnu GAP