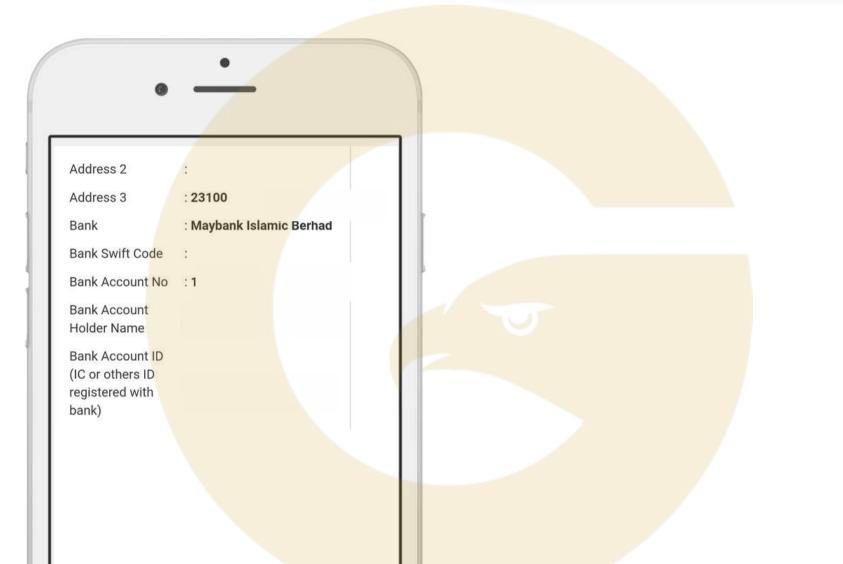

#### **Profile Update**

- Fill in all required fields and upload front and back photos of IC.
- Make sure no fields are left unanswered.

| Personal Info                  |                         |   |                                                | •                                   |
|--------------------------------|-------------------------|---|------------------------------------------------|-------------------------------------|
| Username                       | PG00072151              |   | •                                              |                                     |
| PG Code                        | PG00072151              |   | Address 2                                      | :                                   |
| Upline                         | PG002369                |   | Address 3<br>Bank                              | : 23100<br>: Maybank Islamic Berhad |
| Preferred Branch               | Johor Bahru, Johor      | ~ | Bank Swift Code<br>Bank Account No             |                                     |
| IC No                          | 900112345678            |   | Bank Account<br>Holder Name<br>Bank Account ID | 1                                   |
| Passport No / Foreign ID       |                         |   | (IC or others ID<br>registered with<br>bank)   |                                     |
| Army / Police ID               |                         |   |                                                |                                     |
| Email                          | farah.simun@gmail.com   |   |                                                |                                     |
| Name (Same as IC)( line 1<br>) | NURFARAHANA BINTI SIMUN |   |                                                |                                     |
| Name ( line 2 )                |                         |   | Lindata Brofi                                  |                                     |

### **Bank Info Update**

- Fill in bank information and upload bank account statement or the front page of the bank book.
- You can also upload an online banking front page that contains the following information:
  - 1) Bank name
  - 2) Bank account number
  - 3) Name of account holder