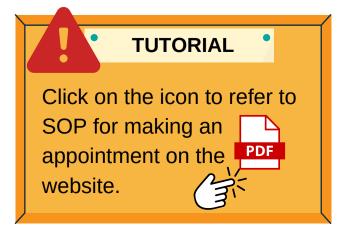

# HOW TO MAKE APPOINTMENT

- You need to make an appointment to pick up physical gold stock at the nearest branch.
- Branch only provides stock taking services for items 10 dinar / 50 gram and above only. For items 5 dinar / 20 gram and below, you can directly request PG to post it to your address through GIT service (refer to page 22).
- For gold buyback or ArRahnu service, you may walk in to the branch without an appointment.
- Preparation prior to making an appointment:
  - Account information (PROFILE INFO) is updated and a copy of identification card is already uploaded.
  - Full payment has been made and has been updated in your order system.
  - Cash payment at the counter is not encouraged. Please make payment using FPX at the Public Gold website before making any appointment.

| How to make appointment |                                                                    |                               | Malaysia ORACLE                        |          |         |                                   |                    |                |
|-------------------------|--------------------------------------------------------------------|-------------------------------|----------------------------------------|----------|---------|-----------------------------------|--------------------|----------------|
|                         |                                                                    |                               | номе                                   | ABOUT US | PRODUCT |                                   | EVENT WHERE TO BUY | МУ БАР         |
|                         |                                                                    |                               | MY ACCOUNT                             |          |         |                                   |                    |                |
|                         |                                                                    | 2                             | Public Gold Bra                        | nches    |         |                                   | Welc               | ome 1-00059002 |
|                         |                                                                    |                               |                                        |          |         |                                   |                    |                |
|                         | Go to Public Gold website website and click Where to Buy > Book an |                               |                                        |          |         |                                   |                    |                |
|                         |                                                                    |                               | -                                      |          |         |                                   |                    |                |
|                         | Appointment . Then click the button related to your business.      |                               |                                        |          |         |                                   |                    |                |
| 2                       | Click the buttom related to your business.                         |                               |                                        |          |         | My Appointment                    |                    |                |
| 6                       | "Collect CSO Orders": if you want to take gold from full           |                               |                                        |          | n full  | Collect CSO Orders                |                    |                |
|                         | payment/EPP.                                                       |                               |                                        |          |         |                                   |                    |                |
|                         | "GSAP Withdrawal": if you want to take gold from th                |                               |                                        |          |         | GSAP Withdrawal                   |                    |                |
|                         | account.                                                           |                               |                                        |          |         |                                   |                    |                |
| 3                       | One of the displays (as New Appointment (CSO Order Collection)     |                               |                                        |          |         | New Appointment (GSAP Withdrawal) |                    |                |
|                         | shown) will appear                                                 | 1. Orders to pi               |                                        |          |         | 1. Branch                         |                    |                |
|                         | according to your business                                         |                               |                                        |          | 1       | Alor Setar, Kedah                 | e                  | v              |
|                         | choice.                                                            | Order to picku<br>1kg Silver. | up have to be more than 21.25g Gold or |          | dor     |                                   |                    |                |
|                         | <ul> <li>Mark the order number</li> </ul>                          | □ cso                         | ÷                                      |          |         | Next                              |                    |                |
|                         | box you want to collect                                            |                               | *                                      |          |         | Choose item to v                  | vithdraw           | ×              |
|                         | if you select "Collect                                             |                               |                                        |          |         | GAP 44.0510g                      | ۹                  |                |
|                         | CSO Orders".                                                       | Total gram to coll            | ect                                    |          |         | 1                                 | Const.             |                |
|                         | <ul> <li>Enter the gold</li> </ul>                                 | Gold                          |                                        | 8.5g /   | 21.25g  | 2. Withdraw Item                  |                    |                |
|                         | withdrawal amount if                                               |                               |                                        |          |         | 3. Date and Time                  |                    |                |
|                         | you select "GSAP                                                   | 2. Branch                     |                                        |          |         |                                   |                    |                |
|                         | Withdrawal".                                                       | 3. Date and Ti                | ime                                    |          |         |                                   |                    |                |