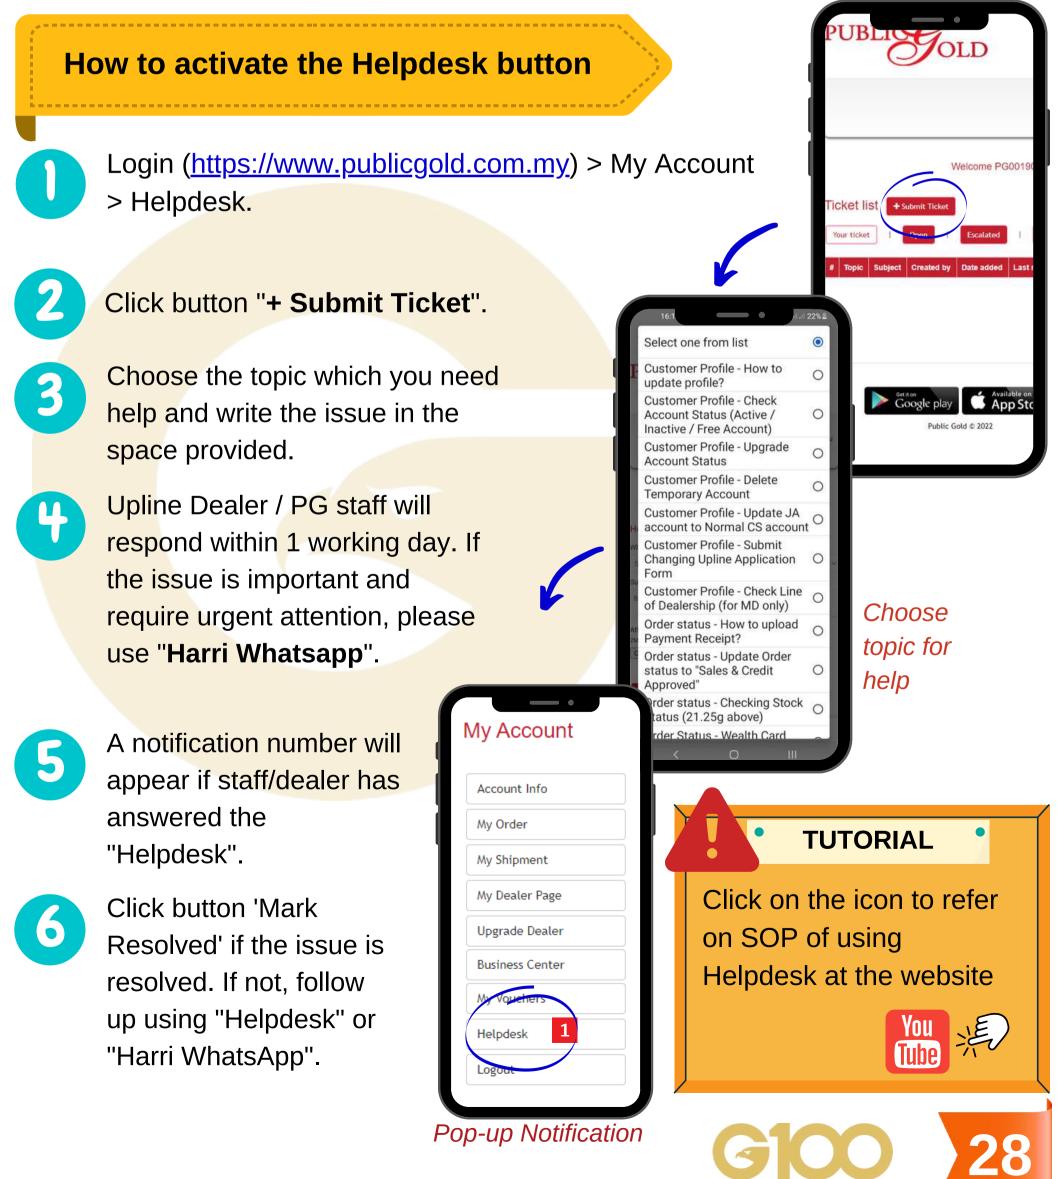

# HELPDESK (HELP TICKET)

- Should you encounter any problems with your Public Gold account transactions, kindly submit your report through the "Helpdesk".
- **IMPORTANT NOTE!** This is not "Live Chat".
- Therefore, kindly provide complete information to facilitate PG staff in solving your issues. For eg., to provide the order number, GIT ID, tracking number etc.
- PG staff will reply within 1 working day.
- Kindly contact your Introducer (Dealer) or upline Master Dealer (MD) if you need assistance to use the "Helpdesk" function correctly.

- You may contact PG customer service via Harri Whatsapp on weekdays, during office hours (9.30 am - 5.30 pm) only.
- You don't have to greet or make any expression of feelings, and never spam. Harri Whatsapp receives thousands of whatsapp at one time, and will **answer** your questions in turn, on the same day.
- To facilitate the staff to help you, please provide complete information.
   Continue to use the format as below and send a maximum of 1 whatsapp only per case.

#### Hi HARRI,

Your Name : Your PG Code :

Please help resolve the items below: Name : PG Code : CSO No (if applicable) : GIT No (if applicable) : Case/Issue/Application :

**G100** 

Harri WhatsApp is **reset every day**. If there is still no response on that day, **please resend your message** the next day or open the Help Ticket (refer to page 26).