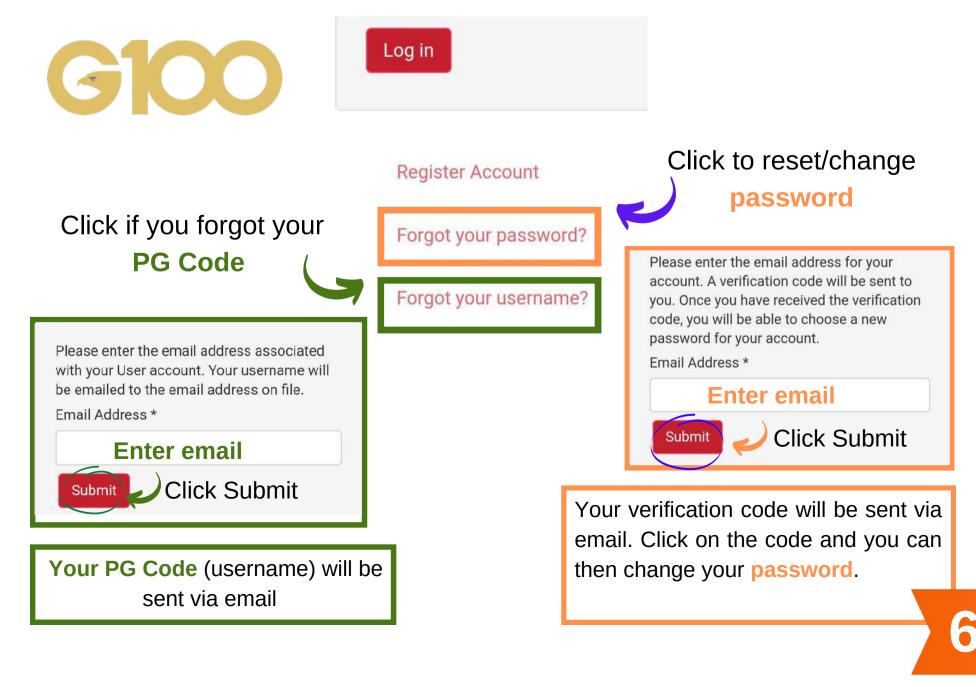

# PG CODE & PASSWORD

- PG Code is your identification number as a PG customer. It is also the username to log into the PG website.
- It is IMPORTANT to remember your PG Code for all PG transactions.

### Where to get PG code?

 Check email, PG will send an email of your PG Code immediately after registration.

### When to use the PG Code?

Use it as username to log into the Public Gold website and PG Mall

| Top Producer       | Ý | Login           | Cian Un |
|--------------------|---|-----------------|---------|
| FAQ                | ~ | Login           | Sign Up |
| Message            | × | Email / PG Code |         |
|                    |   |                 |         |
| Please login first |   | Password        | ٥       |
| Please login first |   |                 |         |
|                    |   |                 | gin     |

• First time login will usually use your IC number as password or any other password that you had set during registration.