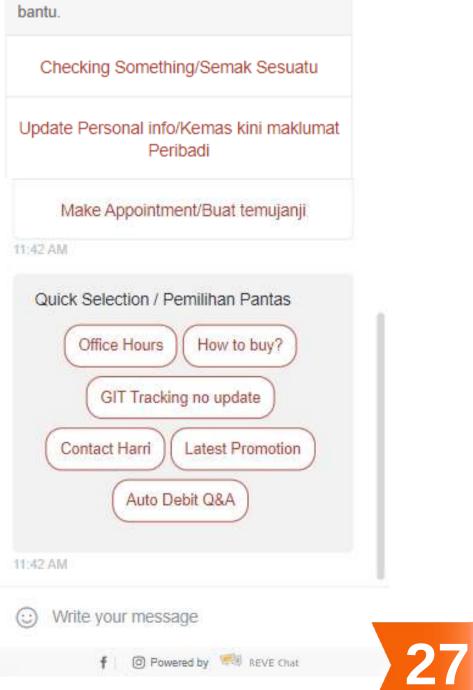

# HARRI CHAT BOX

- The Chat Box on Public Gold website provides some answers to **frequently asked questions (FAQ)**.
- You just have to select any relevant topic you want to ask and click on the question. Next, either you will get the answer directly there or you will be asked to "Create Ticket" or "WhatsApp Us"

#### **Harri Chat Box**

Visit the Public Gold website (<u>https://www.publicgold.com.my</u>) and look for this red button on the right side of the website.

Desktop display

Click on the red button.

- Kemudian pilih dan tekan salah satu topik yang berkaitan dengan permasalahan anda.
- Jika permasalahan anda tidak selesai atau tiada di dalam senarai, anda ada pilihan sama ada untuk "Create Ticket" dengan menggunakan servis *Helpdesk* atau boleh terus "WhatsApp Us".

Please select one of the below selections to let me know what I can assist you with. Sila pilih salah satu pilihan di bawah ini untuk memberitahu saya apa yang boleh saya

 Sila rujuk mukasurat seterusnya untuk maklumat selanjutnya.