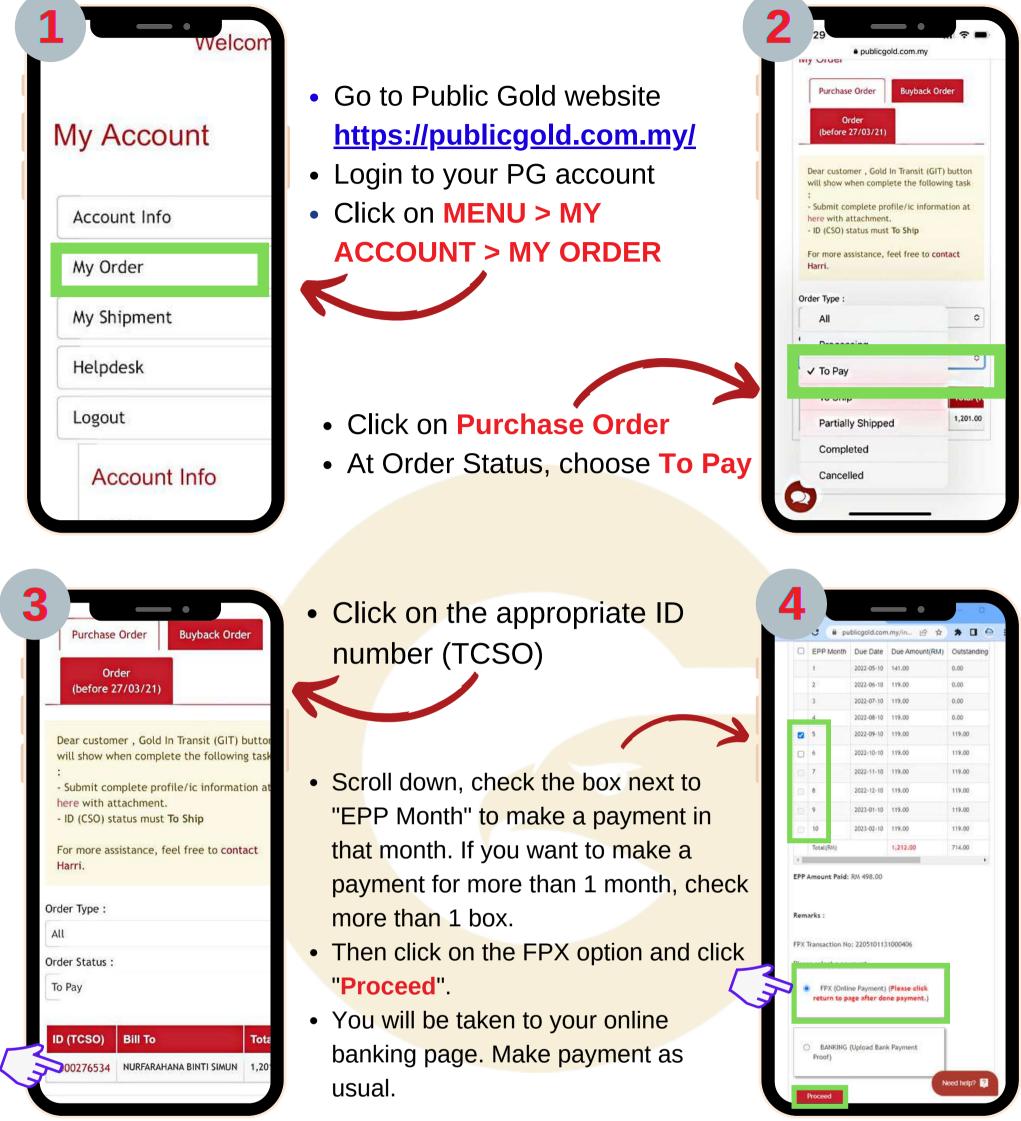

## OUTRIGHT PURCHASE ORDER METHOD

Choose full payment or instalments:

a) Full payment

b) Easy payment purchase - EPP 6 (pay in 6 consecutive months)

- Login to your PG account at website <u>https://publicgold.com.my/</u>
- MENU > ORDER > PURCHASE ORDER
- Choose item to purchase and click "Add to Cart"
- Click on the cart icon
- Click "Proceed to Next Page"
- Fill in purchase details as required. Do not SKIP any steps, fill in according to order.

#### 1. Please select Payment Option

#### Full Payment

#### Full Payment

Easy Payment Plan

#### 6 Months

2

3

4

#### 6 Months

10 Months

2. Please select a collection method

GIT (courier to My Address)

GIT (courier to My Address)

Combine GIT

3. Please select a Shipping Address

For <u>full payment</u>, click on "Full Payment". For EPP, be sure to click on "Easy Payment Plan".

The "6 Months" EPP period button will only appear after selecting the EPP on the option above. Choose "6 Months" for a 6 month period or "10 Months" for a 10 month period.

'GIT" can be done if you wish to make a full payment purchase.

You can choose the delivery address if full payment purchase is made. For EPP purchase, this Shipping Address option will not appear.

Muhamad zhafri,

Scroll down and check the "Shipping Address Details" (if Full Payment Purchase) and "Purchase Order Summary".

TAC Number

Click "Confirm and Proceed to Payment" when you are ready to make a purchase. Any intentional or unintentional cancellation of an order will be subject to a **PENALTY OF 10%** of the purchase amount.

> I Agree and Understand of the Terms & Conditions and Cancellation Policy (Required)

> > Confirm and Proceed to Payment

Send TAC