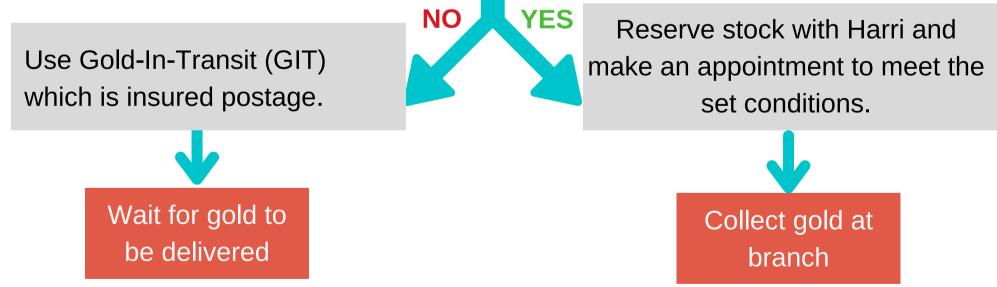

# HOW TO MAKE APPOINTMENT

- You need to make an appointment to pick up physical gold stock at the nearest branch.
- Branch only provides stock taking services for items 10 dinar / 50 gram and above only. For items 5 dinar / 20 gram and below, you can directly request PG to post it to your address through GIT service (refer to page 22).
- For gold buyback or ArRahnu service, you may walk in to the branch without an appointment.
- Preparation prior to making an appointment:
  - Account information (PROFILE INFO) is updated and a copy of identification card is already uploaded.
  - Full payment has been made and has been updated in your order system.
  - Cash payment at the counter is not encouraged. Please make payment using FPX at the Public Gold website before making any appointment.

Then select the branch of your choice, make sure the chosen branch is the same as the branch chosen in the invoice (if you want to take the gold ordered by Outright Purchase or Easy Payment Purchase (EPP).

If you want to withdraw gold from the GAP account, just choose any nearest preferred branch.

Please ensure the gold stock to be collected is READY at the branch. Make sure you have contacted Harri to confirm this matter.