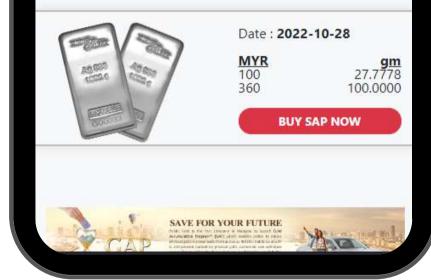

# GOLD/SILVER ACCUMULATION PROGRAM (GSAP) PURCHASE PROCESS

Gold/silver that is kept in GSAP can be resell to Public Gold online through the Public Gold website.

| PUBLIC<br>Accumulation                  | OLD<br>n Program                                                   |
|-----------------------------------------|--------------------------------------------------------------------|
|                                         | NUR FATIN AWANIS BINTI MOHD ZIN<br>PG00190477<br>Alor Setar, Kedah |
| â                                       |                                                                    |
| BUY                                     |                                                                    |
| SELL                                    |                                                                    |
| AR-RAHNU<br>WITHDRAWAL                  | _                                                                  |
|                                         | -                                                                  |
| HISTORY<br>MY BANK INFO<br>ADDRESS BOOK |                                                                    |
| autor                                   | BUY GAP NOW                                                        |
|                                         |                                                                    |

- You could resell gold and silver to Public Gold directly from a GSAP account without physically withdrawing the gold and silver.
- Just click on the "PG Buyback" button to sell gold/silver from a GSAP account.
- The amount of gold/silver that has been sold will be deducted from the total amount of gold/silver available in your GSAP account.
- Payment will be made into the bank account you have specified in your