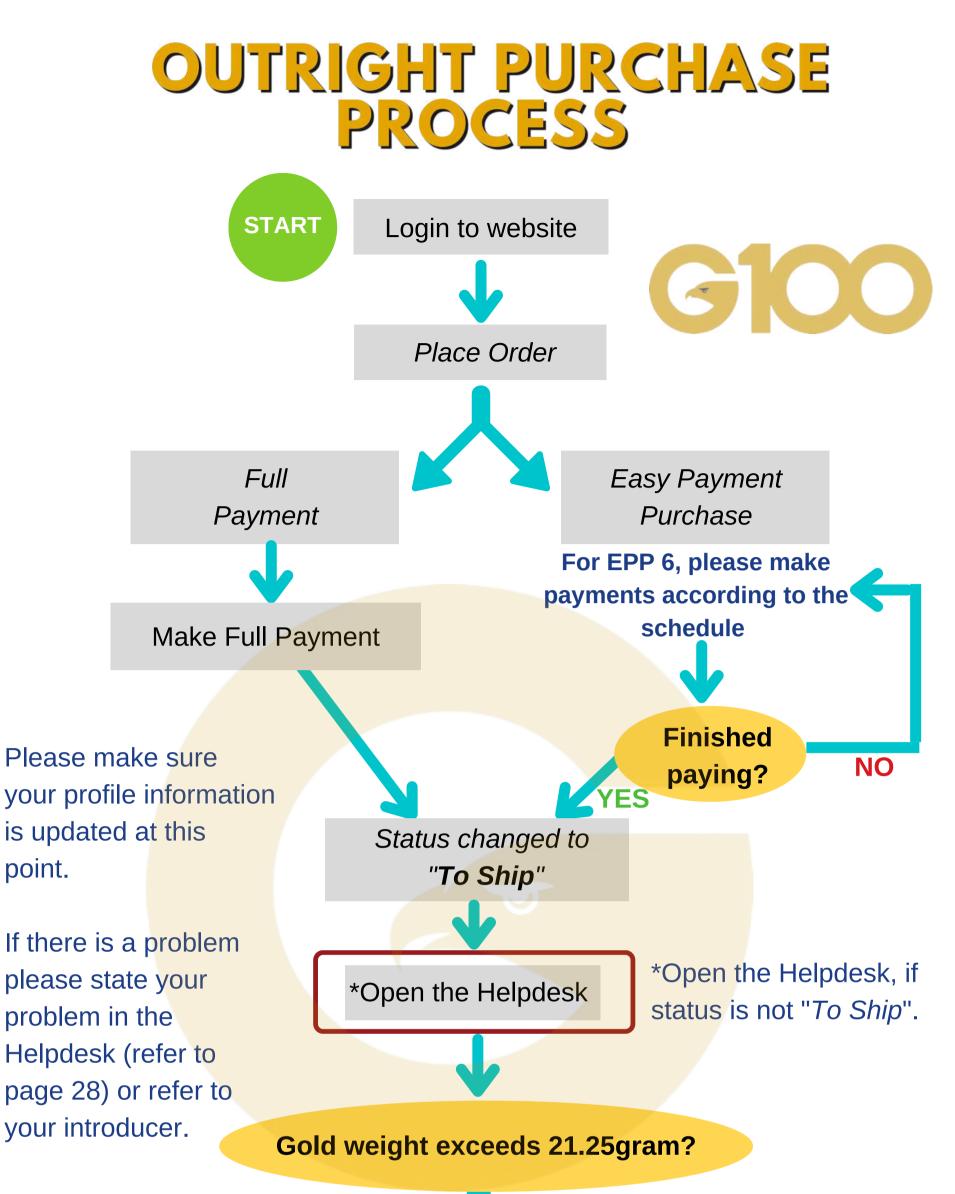

## **OUTRIGHT PURCHASE:**

Full Payment and Easy Payment Purchase (EPP)

 $\bullet \bullet \bullet \bullet \bullet \bullet \bullet$  $\bullet \bullet \bullet \bullet \bullet \bullet \bullet$ 

#### Order status in the purchase of gold:

- Processing the order is still in process.
- To Pay still in the payment period.
- To Ship order is ready for GIT if condition is met.
- Partially Shipped order in preparation for delivery to owner.
- Completed order has been shipped.
- Cancelled order is cancelled.

## OUTRIGHT PURCHASE ORDER METHOD

Choose full payment or instalments:

a) Full payment

b) Easy payment purchase - EPP 6 (pay in 6 consecutive months)

- Login to your PG account at website <u>https://publicgold.com.my/</u>
- MENU > ORDER > PURCHASE ORDER
- Choose item to purchase and click "Add to Cart"
- Click on the cart icon
- Click "Proceed to Next Page"
- Fill in purchase details as required. Do not SKIP any steps, fill in according to order.

### GIT - GOLD

- MAXIMUM weight of each parcel : 21.25 gram (5 dinar) gold.
- If gold weight exceeds 21.25 gram, the gold needs to be collected at the nearest branch.
- Delivery charges: **RM10 (Peninsular Mal**aysia) RM20 (Sabah and Sarawak)