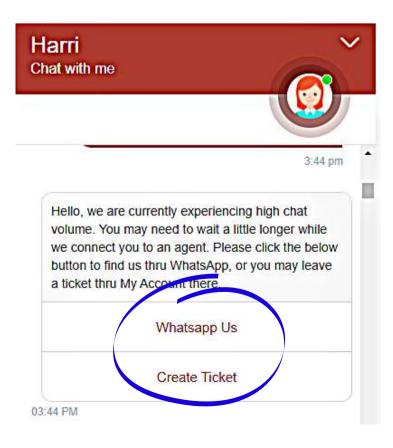

# HARRI CHAT BOX

- The Chat Box on Public Gold website provides some answers to **frequently asked questions (FAQ)**.
- You just have to select any relevant topic you want to ask and click on the question. Next, either you will get the answer directly there or you will be asked to "Create Ticket" or "WhatsApp Us"

#### **Harri Chat Box**

Visit the Public Gold website (<u>https://www.publicgold.com.my</u>) and look for this red button on the right side of the website.

Desktop display

Click on the red button.

- Kemudian pilih dan tekan salah satu topik yang berkaitan dengan permasalahan anda.
- Jika permasalahan anda tidak selesai atau tiada di dalam senarai, anda ada pilihan sama ada untuk "Create Ticket" dengan menggunakan servis *Helpdesk* atau boleh terus "WhatsApp Us".