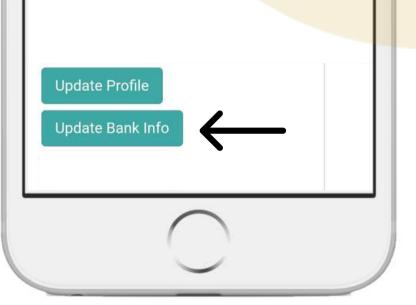

# **PROFILE UPDATE**

- Profile update is COMPULSORY. Public Gold (PG) will hand over/post gold item only after you have successfully uploaded an identity card photo and completed your personal information on the website.
- Updating bank information is for the purpose of buyback either buyback of physical gold/silver at hand or buyback of gold/silver in GSAP account, Ar-Rahnu in GSAP and commission payment (incentive) to dealers.

### **Bank Info Update**

- Fill in bank information and upload bank account statement or the front page of the bank book.
- You can also upload an online banking front page that contains the following information:
  - 1) Bank name
  - 2) Bank account number
  - 3) Name of account holder