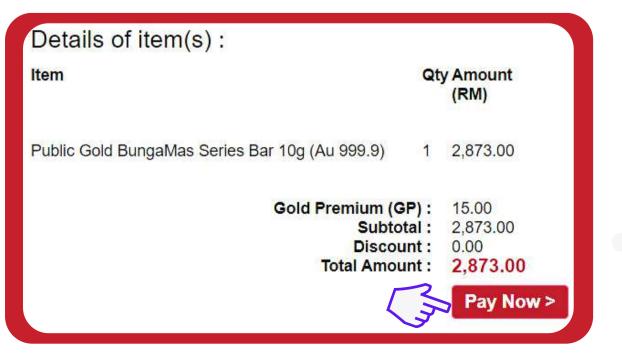

## **OUTRIGHT PURCHASE** PAYMENT METHOD

In addition, you can also make a payment directly by clicking the "Pay Now" button from the email you received.

| • TUTORI/                                                       | AL •            | Í |
|-----------------------------------------------------------------|-----------------|---|
| Click on the icon<br>below for the EPP<br>Payment SOP<br>(FPX). | PDF You<br>Tube |   |
|                                                                 | 1               | È |