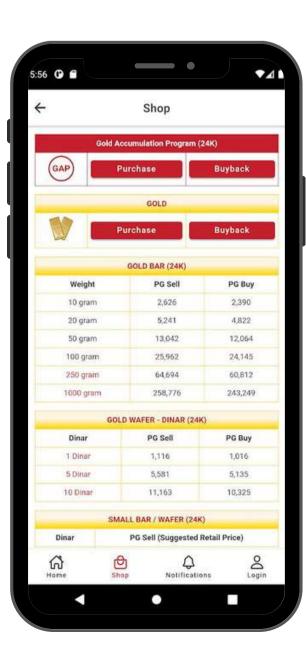

### WHERE TO VIEW GOLD PRICE?

Gold price can be checked at the Public Gold website

MYR 262 = 1.0000 gram

drastic change in gold price.

day unless a

| GOLD      | BAR (   | 24K)    |
|-----------|---------|---------|
| Weight    | PG Sell | PG Buy  |
| 10 gram   | 2,585   | 2,352   |
| 20 gram   | 5,157   | 4,745   |
| 50 gram   | 12,834  | 11,871  |
| 100 gram  | 25,548  | 23,760  |
| 250 gram  | 63,662  | 59,842  |
| 1000 gram | 254,646 | 239,368 |

| GOLD WAFER - DINAR (24K) |         |        |  |
|--------------------------|---------|--------|--|
| Dinar                    | PG Sell | PG Buy |  |
| 1 Dinar                  | 1,098   | 1,000  |  |
| 5 Dinar                  | 5,492   | 5,053  |  |
| 10 Dinar                 | 10.984  | 10.161 |  |

**G100** 

Price changes every 20 minutes.

7