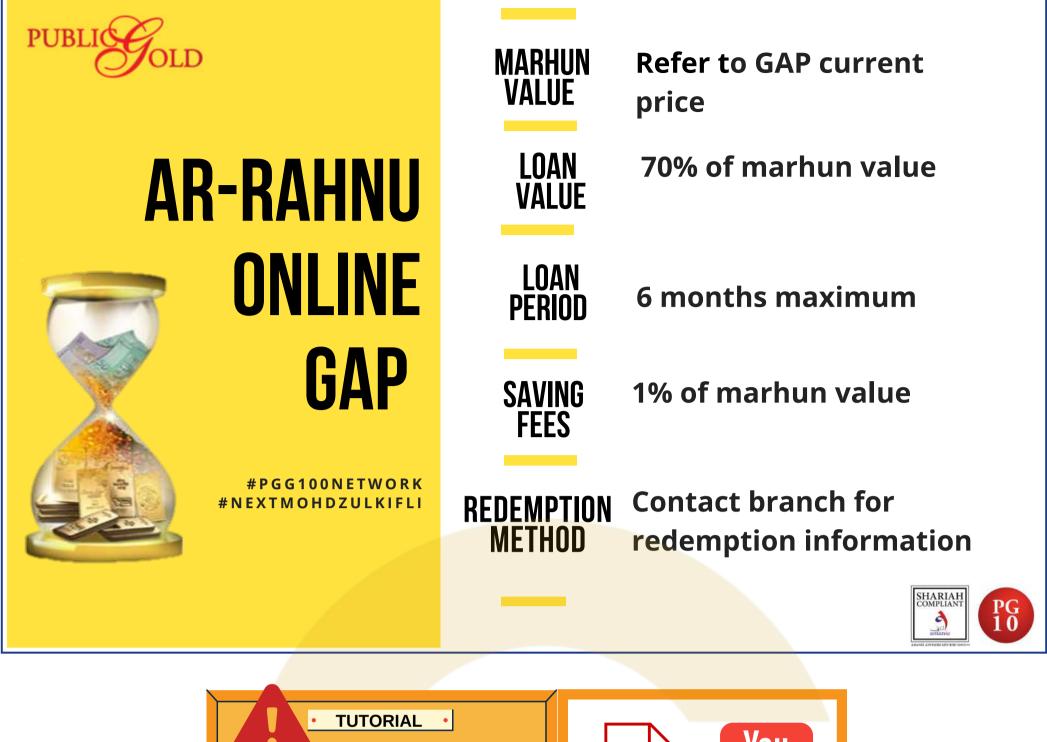

|                                                                    |

- You could resell gold and silver to Public Gold directly from a GSAP account without physically withdrawing the gold and silver.
- Just click on the "PG Buyback" button to sell gold/silver from a GSAP account.
- The amount of gold/silver that has been sold will be deducted from the total amount of gold/silver available in your GSAP account.
- Payment will be made into the bank account you have specified in your





account profile within 2 - 3 working days.

 Please ensure you have updated your personal information and banking information before making any gold resale arrangements to expedite your gold resale process (refer to page 3 for information on how to update).

GIOO

# **AR-RAHNU ONLINE GAP**



Click on the icon for SOP Arrahnu GAP



# PUBLIC GOLD APPLICATION



GAP Account and Public Gold are combined together in one application. Download NOW:







In any situation where you need to make **manual payment (bank in method)** on any transactions, please make payment to the account number below:

### **Outright Purchase:** a) Full payment b) Easy Payment Purchase (EPP) Acc Name : Public Gold Marketing SDN. BHD. **Bank : Malayan Banking Berhad** (Maybank) Acc No.: 5071-34-104-563 Maybank **Gold Accumulation Program (GAP)** Acc Name : Public Gold Marketing SDN. BHD. Bank: Malayan Banking Berhad (Maybank) Maybank Acc No.: 5571-39-238-048



Acc Name : Public Gold Marketing SDN. BHD.

Bank : Public Bank Acc No. :3167520833

### **PG MALL**



Acc Name : PG Mall SDN. BHD. Bank : Mal