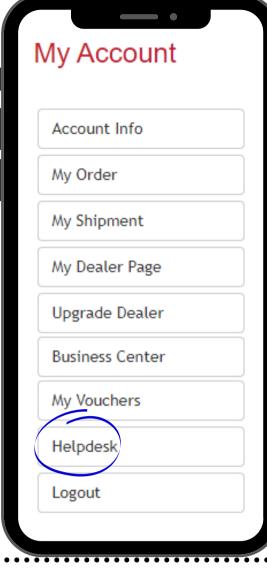

# HELPDESK (HELP TICKET)

- Should you encounter any problems with your Public Gold account transactions, kindly submit your report through the "Helpdesk".
- **IMPORTANT NOTE!** This is not "Live Chat".
- Therefore, kindly provide complete information to facilitate PG staff in solving your issues. For eg., to provide the order number, GIT ID, tracking number etc.
- PG staff will reply within 1 working day.
- Kindly contact your Introducer (Dealer) or upline Master Dealer (MD) if you need assistance to use the "Helpdesk" function correctly.