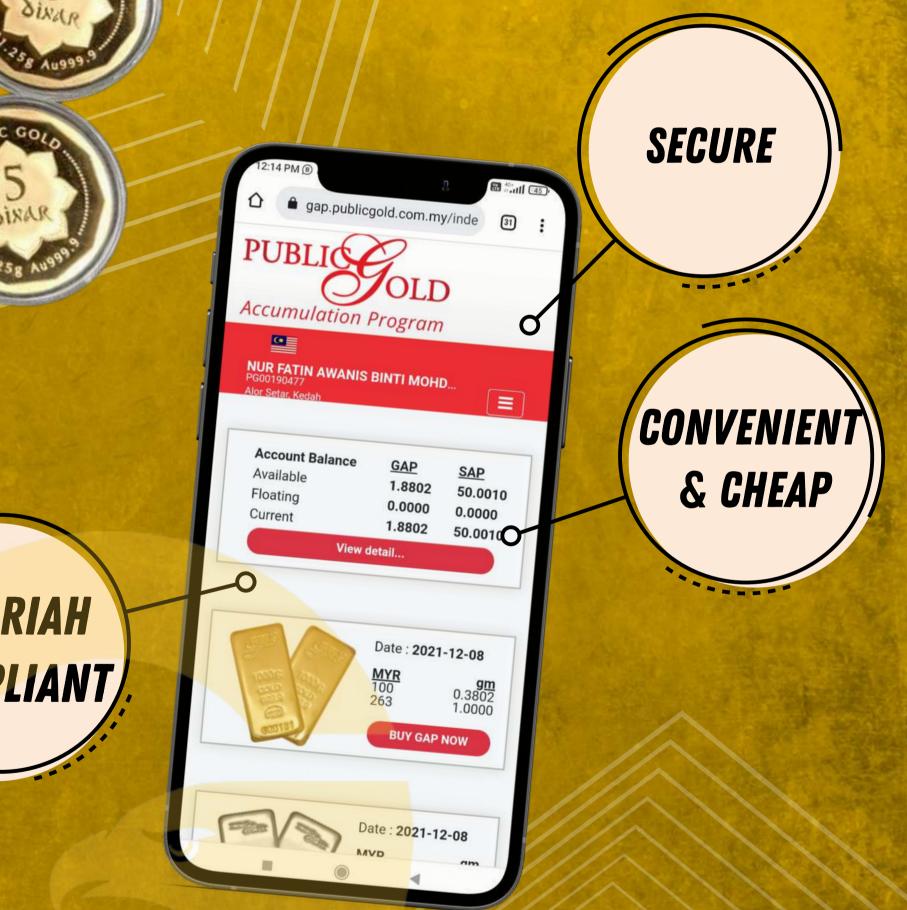

## SHARIAH **COMPLIANT**

UBLIC GO

## **15 THINGS YOU NEED TO KNOW ABOUT PUBLIC GOLD GAP ACCOUNT**

| CONTENT                                                             | PAGE   |
|---------------------------------------------------------------------|--------|
| What is GAP account?                                                | 2      |
| How much capital is required to open GA account?                    | P 4    |
| What is the process of buying and selling g<br>in/from GAP account? | gold 5 |
| What is the minimum budget for gold savin GAP account?              | g in 5 |
| 5 Is Public Gold shariah compliant?                                 | 5      |
| 6 How do I withdraw physical gold from an account?                  | 6      |
| What are the charges if I want to withdray physical gold?           | w 6    |
| 8 Who can open GAP account?                                         | 8      |
| <b>Does GAP gold price follow the world gold</b> price?             | 8      |
| <b>10</b> Can children under the age of 18 open GAI account?        | 8      |
|                                                                     | 11     |

### Question 1 WHAT IS GAP ACCOUNT?

- 1. GAP stands for 'Gold Accumulation Programme' and in simple language means gold gram accumulation programme.
- 2. The concept is more or less the same as a saving account in a bank, the difference is that it collects grams (weight of gold) instead of RM.
- 3. When money is deposited in the system, it will be directly converted into grams in the GAP Account.
- 4. No monthly commitment. However, you are advised to save consistently to get good results.
- 5. Able to buy and sell gold at anytime, 24 hours a day, 7 days a week online.
- 6. You can also withdraw physical gold and keep it by yourself (the smallest item that can be withdrawn is 1 gram).
- 7.A minimal Gold Premium charge applies for each item withdrawn.
- 8. Leave a balance of 1gram in GAP account to remain active.9. GAP account will be closed when there is no balance in the account.
- 10. Save gold with Public Gold for free with no time limit and no gold amount limit and no deposit fee.

## The concept of GAP (Brief)