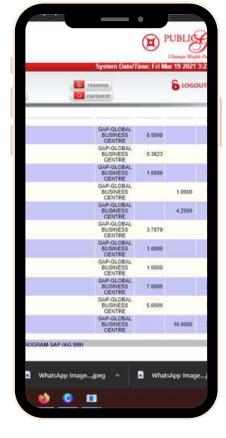

## **TRANSACTIONS IN GAP - BUY, RESELL AND AR-RAHNU ONLINE**

#### MY ACCOUNT 🔻

your registered bank account within 1 working

| DATE        | DESCRIPTION | QUANTITY<br>(gm) |
|-------------|-------------|------------------|
| 19 Mar 2021 | Withdraw    | -1.0000          |
| 19 Mar 2021 | Withdraw    | -1.0000          |
| 19 Mar 2021 | Withdraw    | -1.0000          |
| 19 Mar 2021 | Withdraw    | -1.0000          |
| 12 Mar 2021 | Withdraw    | -10.0000         |
| 11 Mar 2021 | Purchase    | 31.3298          |
| 28 Feb 2021 | Purchase    | 13.0000          |
| 22 Feb 2021 | Buy-Back    | -1.0000          |