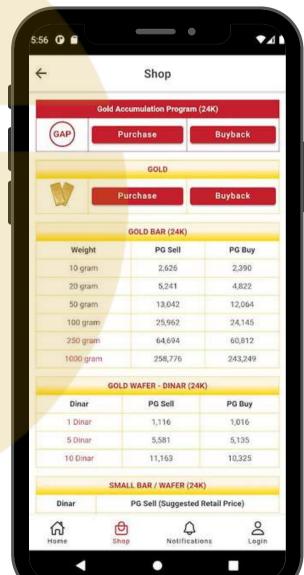

Public Gold Price (24 Hours Live) (Last Update 15-Dec-2022 08:55:15)

GOLD ACCUMULATION PROGRAM (24K) (Last updated 15-Dec-2022)

RM 100 = 0.3610 gram

RM 277 = 1.0000 gram

The price of gold on the PG website, changes every 24 hours.