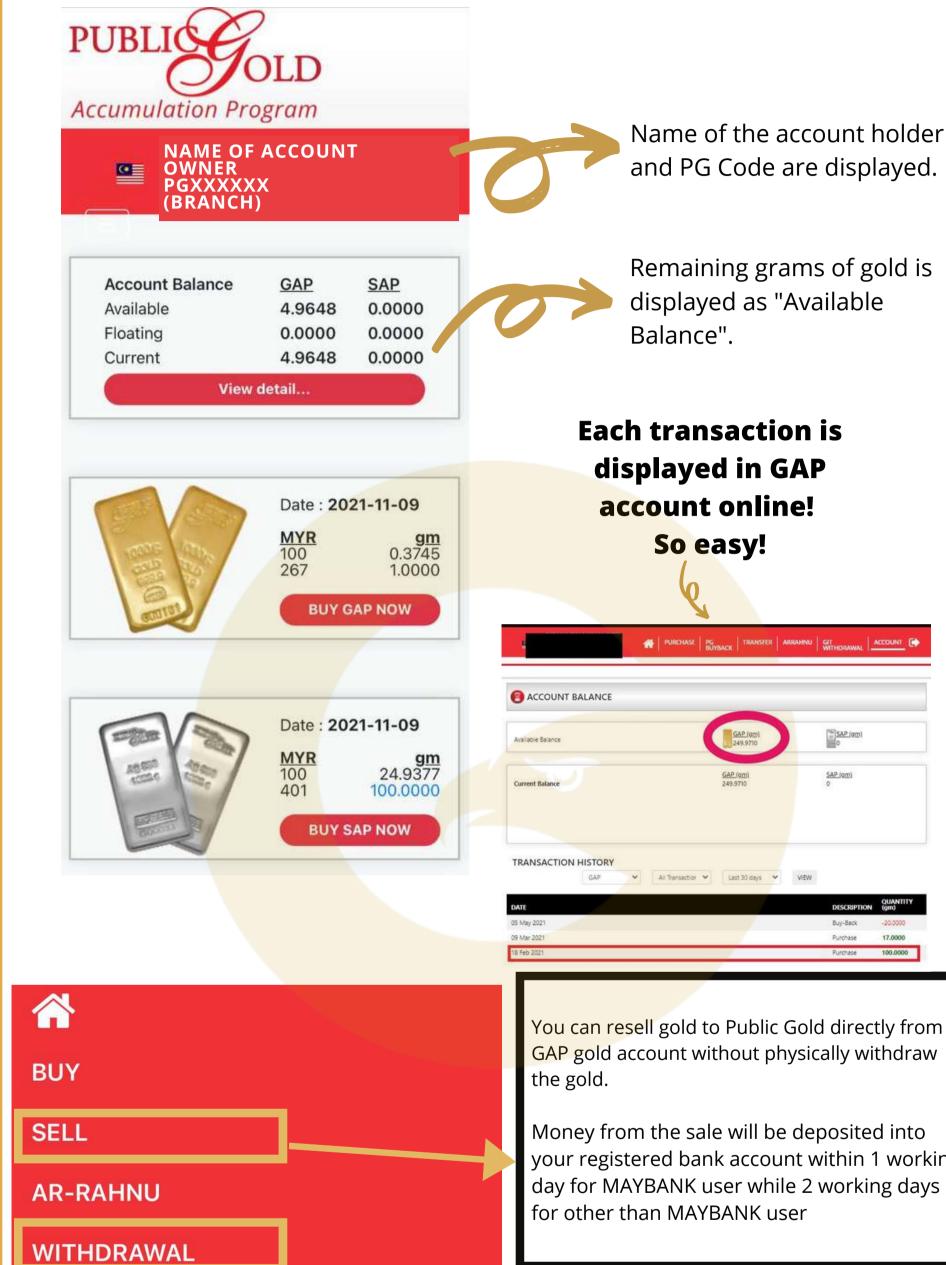

## **TRANSACTIONS IN GAP - BUY, RESELL AND AR-RAHNU ONLINE**

#### MY ACCOUNT 🔻

your registered bank account within 1 working

| DATE        | DESCRIPTION | QUANTITY<br>(gm) |
|-------------|-------------|------------------|
| 19 Mar 2021 | Withdraw    | -1.0000          |
| 19 Mar 2021 | Withdraw    | -1.0000          |
| 19 Mar 2021 | Withdraw    | -1.0000          |
| 19 Mar 2021 | Withdraw    | -1.0000          |
| 12 Mar 2021 | Withdraw    | -10.0000         |
| 11 Mar 2021 | Purchase    | 31.3298          |
| 28 Feb 2021 | Purchase    | 13.0000          |
| 22 Feb 2021 | Buy-Back    | -1.0000          |